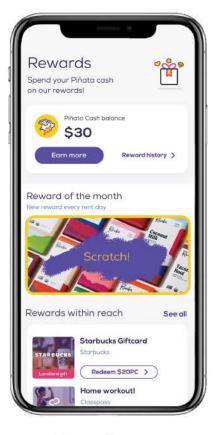

### REWARDS

Residents earn Pinata Cash when their on-time payments are confirmed. Your residents redeem rewards of their choice, from monthly favorites to gift cards and chances to win big-ticket items.

Thrilling chances to win BIG ticket items and experiences

Good-as-cash Gift Cards

**Exciting monthly favorites** 

Hot new subscription brands

### THE APP

Home screen

Rent day rewards!

**Rewards store** 

Deals marketplace