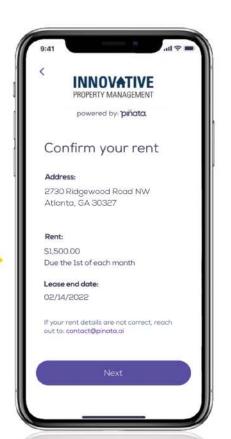

## HOW YOUR RESIDENTS SIGN UP

1. Residents receive an activation email and download the app.

Residents log in and verify the information provided.

 They get Piñata Cash just for joining, and their rent amount and due date is prepopulated.